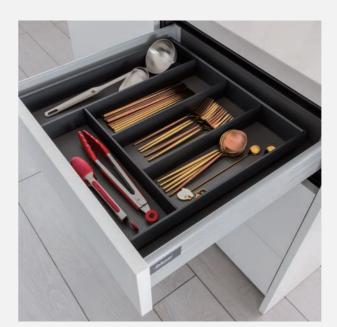

, allowing you to experience the charm of Lancaster city in your daily life.





23

更多資訊



### #07

24

# 更衣室

開放式吊掛設計結合LED燈讓衣物一覽無遺, 下方搭配客製化系統櫃,可依據不同需求分隔收納。

The open hanging design combined with LED lights provides a clear view of all clothing items. Below it, there is a customized system cabinet that can be divided and stored according to different needs.



更多資訊

### #08

# 浴櫃

結合舒適、耐用和品質, 爲您的浴室注入無限的美感與實用性。

Combining comfort, durability, and quality, we infuse your bathroom with limitless beauty and practicality.



## 五金設備

#### 上櫃機能



緩衝昇降收納櫃



吊櫥防震扣

- \*安裝後請移除紅色墊片,確保功能可正常運行。 \*當地震震度大於4級,防震扣會自動上鎖,地震停止後,防震扣 會自動解除上鎖狀態。

#### 下櫃收納



Blum鋁抽滑軌



開放式盤籃

#### 下櫃收納





踢腳抽屜

親子踏板

#### 高身櫃收納





旋轉高身櫃

緩衝高昇櫃

#### 轉角收納







緩衝旋弧小怪物



緩衝全都露



蝴蝶轉盤

#### 櫃內收納



紅酒四邊拉籃



調味側拉籃



移動式收納盒



不鏽鋼刀叉盤

28