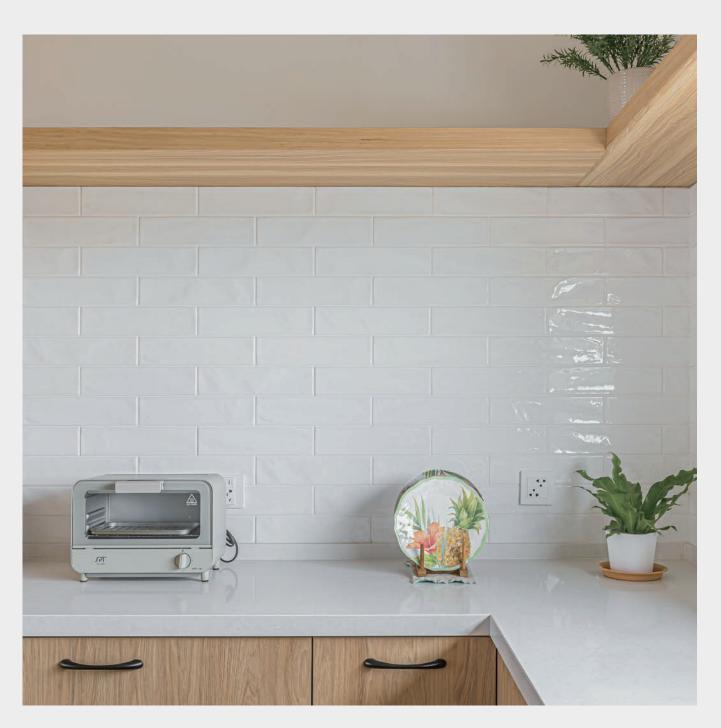

# #01 Navy

使用創新智慧材FENIX,獨特熱修復功能讓外觀恆久如新

Navy系列以適合各年齡層作爲出發點,寬敞的走道與窗檯煦光,爲家人一同創造情感間的聯繫。 櫥櫃門使用 FENIX 創新科技板材,觸摸質感溫潤,表面細微劃痕可使用熱修復恢復如新。

The Navy series takes into account various age groups as the starting point, with spacious aisles and windows that allow warm light to shine through, creating emotional connections among family members.

The cabinet panels are made of FENIX innovative technology, providing a warm and smooth touch sensation, while any minor surface scratches can be easily repaired using heat, restoring them to a like-new condition.