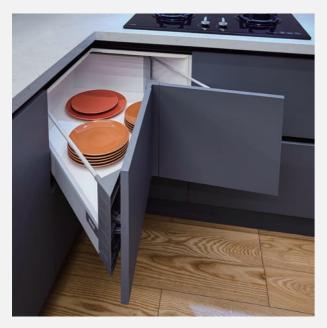

lution, akin to a piece of art filled with history and stories, allowing you to experience the charm of Lancaster city in your daily life.





23

更多資訊



### #07

24

# 更衣室

開放式吊掛設計結合LED燈讓衣物一覽無遺, 下方搭配客製化系統櫃,可依據不同需求分隔收納。

The open hanging design combined with LED lights provides a clear view of all clothing items. Below it, there is a customized system cabinet that can be divided and stored according to different needs.



更多資訊

### #08

# 浴櫃

結合舒適、耐用和品質, 爲您的浴室注入無限的美感與實用性。

Combining comfort, durability, and quality, we infuse your bathroom with limitless beauty and practicality.



## 五金設備

#### 上櫃機能



緩衝昇降收納櫃



吊櫥防震扣

- \*安裝後請移除紅色墊片,確保功能可正常運行。 \*當地震震度大於4級,防震扣會自動上鎖,地震停止後,防震扣 會自動解除上鎖狀態。

#### 下櫃收納



Blum鋁抽滑軌



開放式盤籃

#### 下櫃收納





踢腳抽屜

親子踏板

#### 高身櫃收納





旋轉高身櫃

緩衝高昇櫃

#### 轉角收納







緩衝旋弧小怪物



緩衝全都露



蝴蝶轉盤

#### 櫃內收納



紅酒四邊拉籃



調味側拉籃



移動式收納盒



不鏽鋼刀叉盤

28