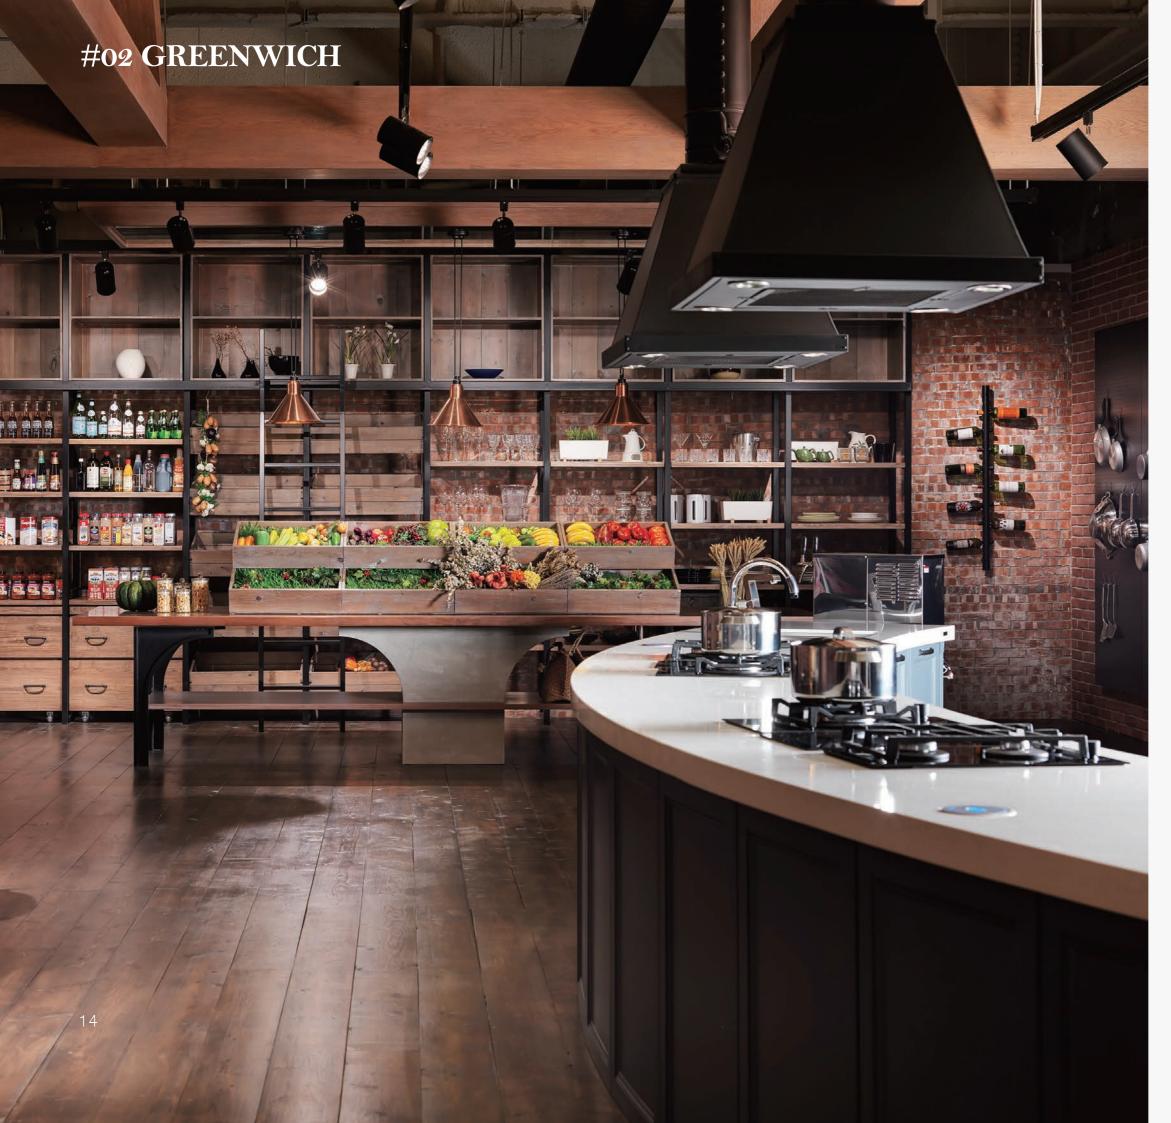

### #02 GREENWICH

深具魅力的微笑曲線, 塑造出典雅的英倫工業風格。

發想自泰晤士河經過格林威治時形成的美麗微笑曲線,而 這道曲線亦如同水波般,從廚具開始向階梯、向牆板擴出 一道道弧度。

牆上的大小鍋具和長桌上鮮艷繽紛的蔬果裝飾,黑色開放 式鐵架上的食材與調味料,像是一排排探頭探腦的觀衆, 光是穿梭在這個空間裡,就令人忍不住興起動手烹調的念 頭。

紅磚牆與黑色鐵件砌築出19世紀英倫介於傳統與革新之間的迷人氛圍,這種熱情氣氛與精心設計,正是我們想賦 予您廚房空間的最大魅力。

Charming and lovely smile can be seen while River Thames flows through the Greenwich, a symbolic and historical city in London. The original design concept of curve shaped "Greenwich Series" was coming from there.

Red brick wall brings out the atmosphere of Victorian era, a remarkable Industrial Revolution that lead the industry and life into a modernized new age.

Retro classical outlook figured with modern functional equipment and eco-friendly materials, from "Greenwich", you won't feel the conflict of age, but rather a cultural fusion, leading Kitchen life into a new style of enjoyment.