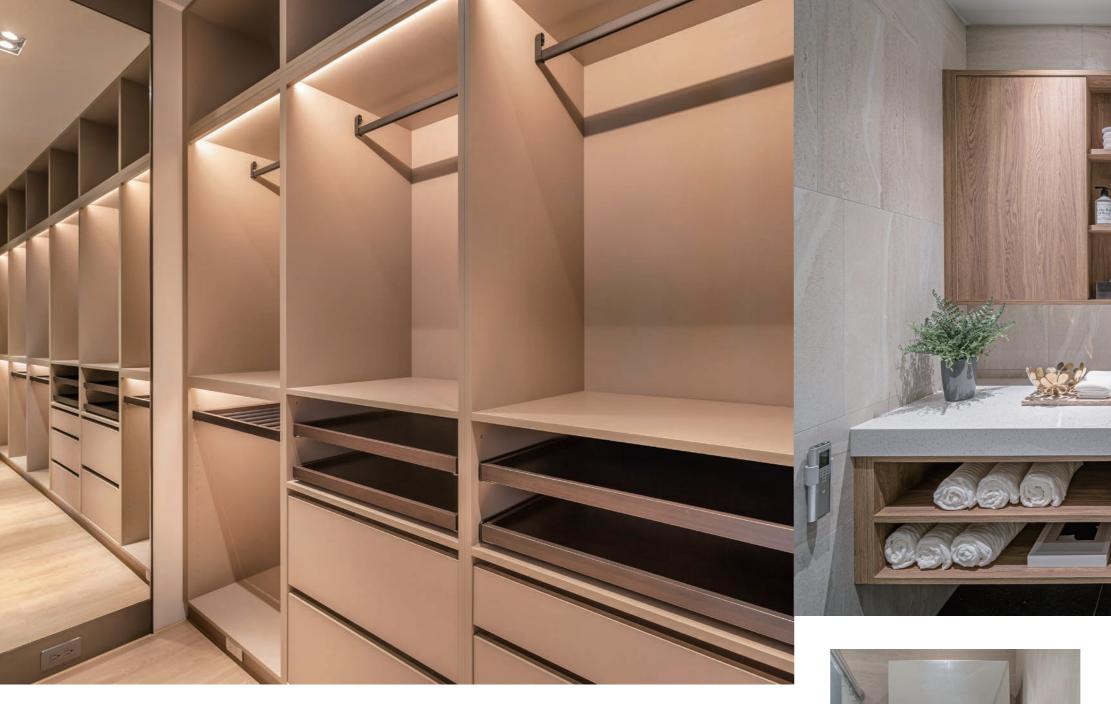

# 蘭開斯特 Lancaster

自由空間·開放式無間隔更衣室

從客廳空間延伸到更衣室,爲追求優雅的家居風格你,帶來了實用而美觀的收納空間,就像是充滿著歷史和故事的藝術品,讓你在日常生活中感受到蘭開斯特城的魅力。

Extending from the living space to the dressing room, our system cabinet brings you a practical and aesthetically pleasing storage solution, akin to a piece of art filled with history and stories, allowing you to experience the charm of Lancaster city in your daily life.

23

更多資訊

# 更衣室

開放式吊掛設計結合LED燈讓衣物一覽無遺, 下方搭配客製化系統櫃,可依據不同需求分隔收納。

The open hanging design combined with LED lights provides a clear view of all clothing items. Below it, there is a customized system cabinet that can be divided and stored according to different needs.

更多資訊