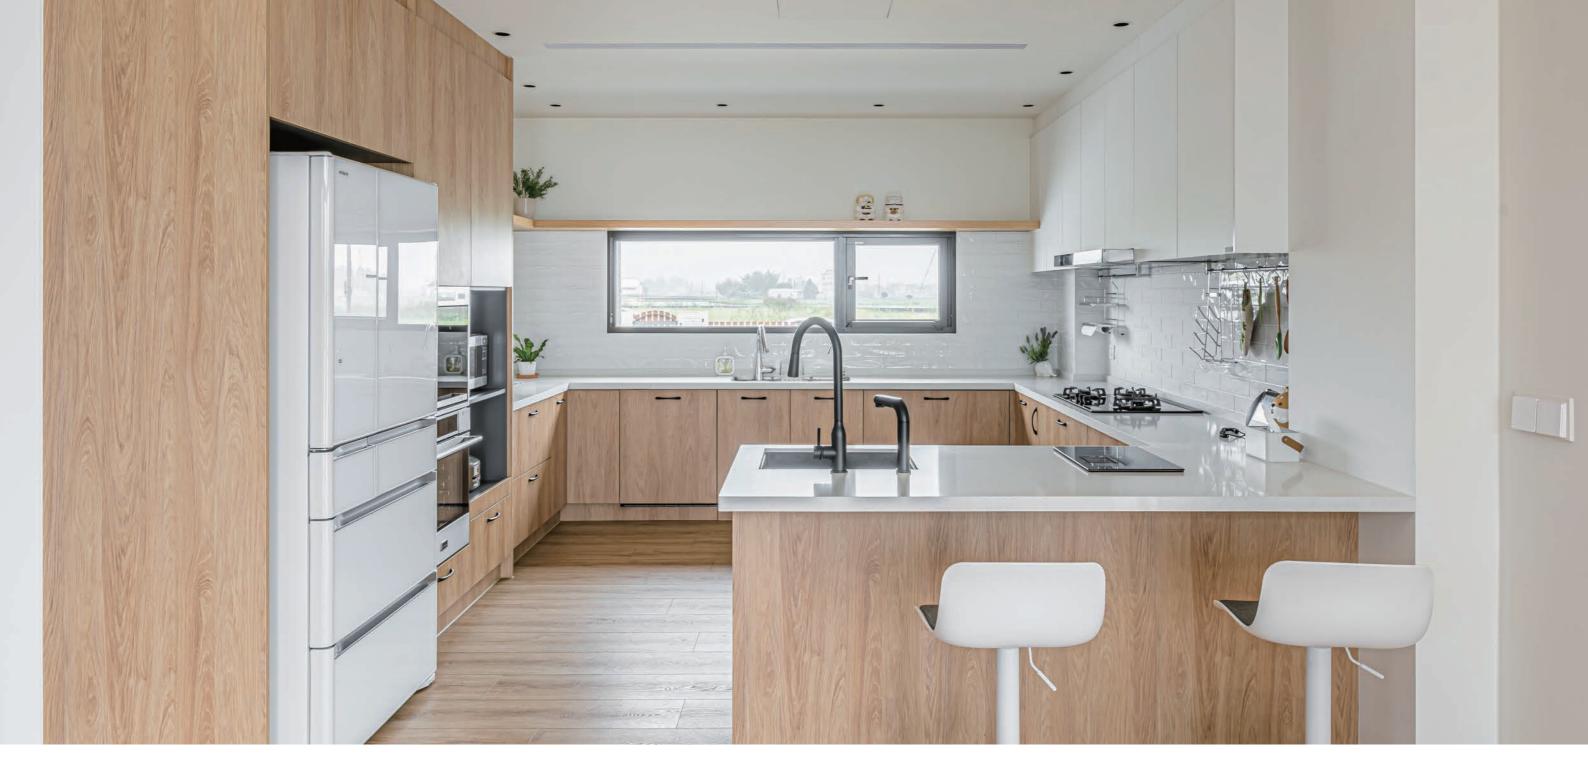

# #01 Navy

使用創新智慧材FENIX,獨特熱修復功能讓外觀恆久如新

Navy系列以適合各年齡層作爲出發點,寬敞的走道與窗檯煦光,爲家人一同創造情感間的聯繫。 櫥櫃門使用 FENIX 創新科技板材,觸摸質感溫潤,表面細微劃痕可使用熱修復恢復如新。

The Navy series takes into account various age groups as the starting point, with spacious aisles and windows that allow warm light to shine through, creating emotional connections among family members.

The cabinet panels are made of FENIX innovative technology, providing a warm and smooth touch sensation, while any minor surface scratches can be easily repaired using heat, restoring them to a like-new condition.