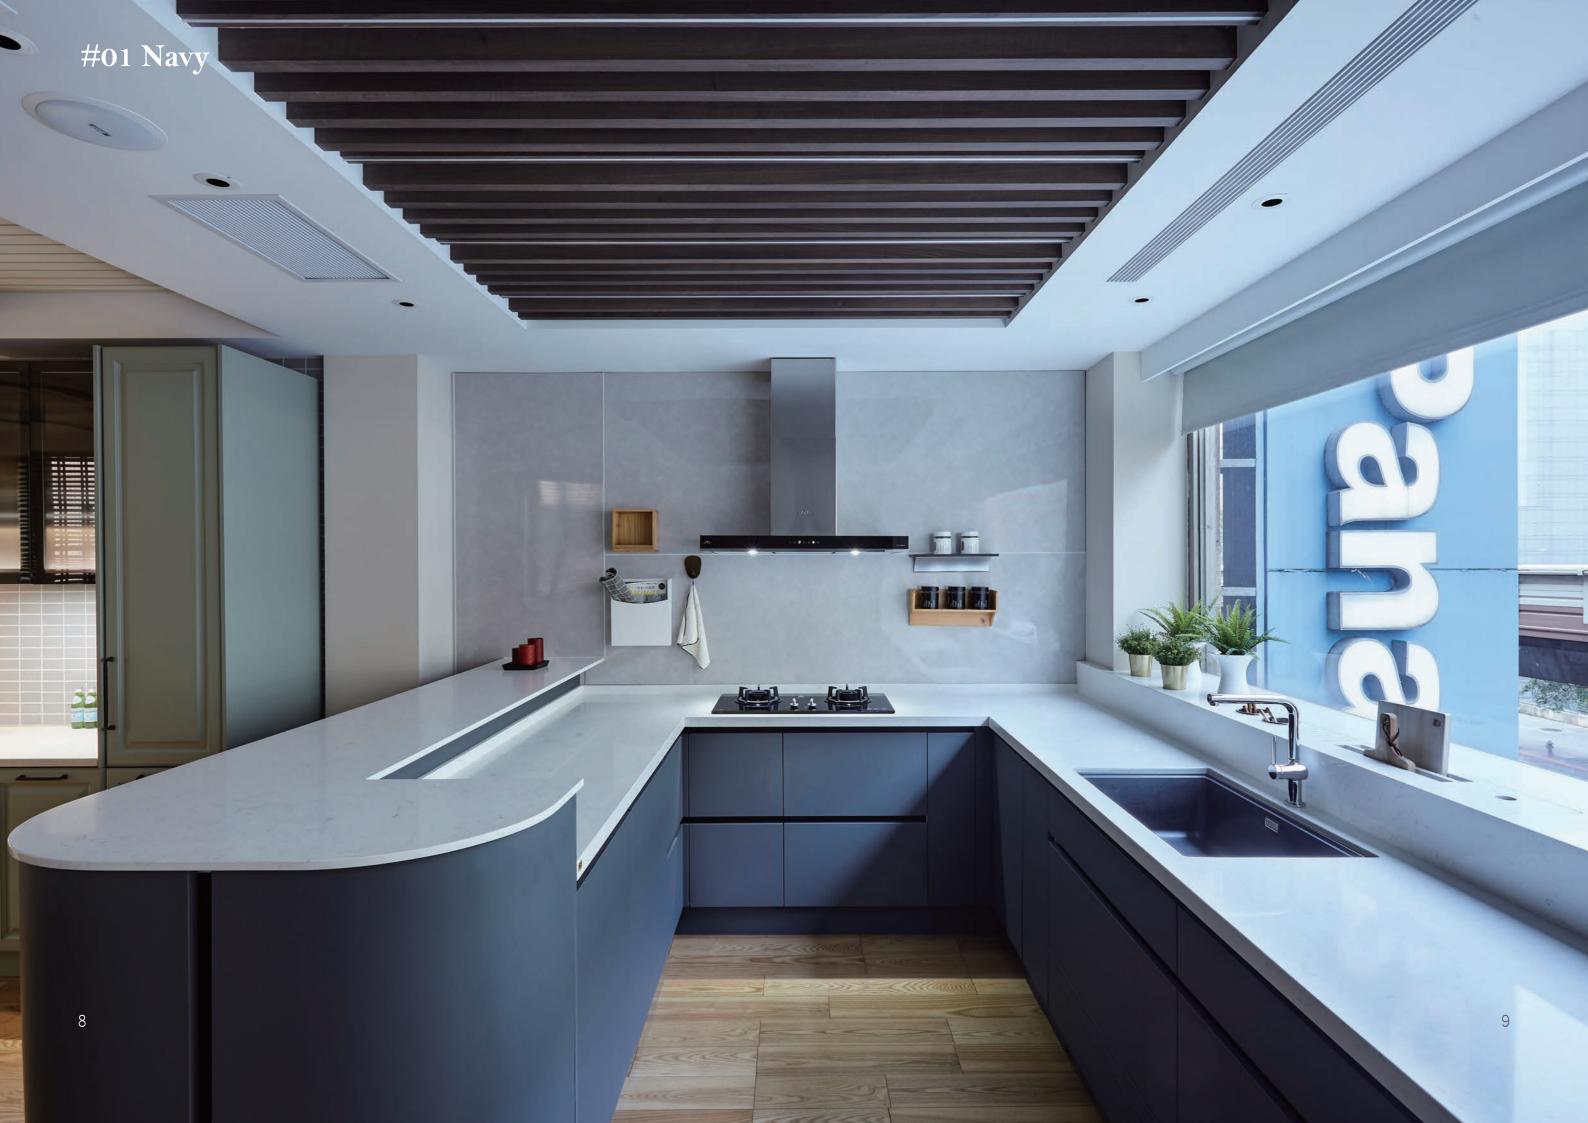

# #01 Navy

使用創新智慧材FENIX,獨特熱修復功能讓外觀恆久如新

Navy系列以適合各年齡層作爲出發點,寬敞的走道與窗檯煦光,爲家人一同創造情感間的聯繫。 櫥櫃門使用 FENIX 創新科技板材,觸摸質感溫潤,表面細微劃痕可使用熱修復恢復如新。

The Navy series takes into account various age groups as the starting point, with spacious aisles and windows that allow warm light to shine through, creating emotional connections among family members.

The cabinet panels are made of FENIX innovative technology, providing a warm and smooth touch sensation, while any minor surface scratches can be easily repaired using heat, restoring them to a like-new condition.