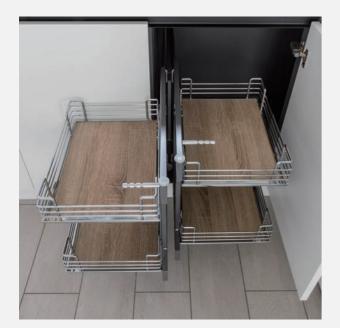

a piece of art filled with history and stories, allowing you to experience the charm of Lancaster city in your daily life.





23

更多資訊



### #07

24

# 更衣室

開放式吊掛設計結合LED燈讓衣物一覽無遺, 下方搭配客製化系統櫃,可依據不同需求分隔收納。

The open hanging design combined with LED lights provides a clear view of all clothing items. Below it, there is a customized system cabinet that can be divided and stored according to different needs.



更多資訊

### #08

# 浴櫃

結合舒適、耐用和品質, 爲您的浴室注入無限的美感與實用性。

Combining comfort, durability, and quality, we infuse your bathroom with limitless beauty and practicality.



## 五金設備

#### 上櫃機能



緩衝昇降收納櫃



吊櫥防震扣

- \*安裝後請移除紅色墊片,確保功能可正常運行。 \*當地震震度大於4級,防震扣會自動上鎖,地震停止後,防震扣 會自動解除上鎖狀態。

#### 下櫃收納



Blum鋁抽滑軌



開放式盤籃

#### 下櫃收納





踢腳抽屜

親子踏板

#### 高身櫃收納





旋轉高身櫃

緩衝高昇櫃

#### 轉角收納







緩衝旋弧小怪物



緩衝全都露



蝴蝶轉盤

#### 櫃內收納



紅酒四邊拉籃



調味側拉籃



移動式收納盒



不鏽鋼刀叉盤

28