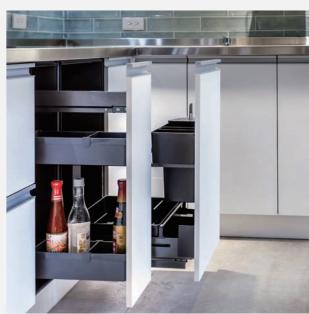

d stories, allowing you to experience the charm of Lancaster city in your daily life.





23

更多資訊



### #07

24

# 更衣室

開放式吊掛設計結合LED燈讓衣物一覽無遺, 下方搭配客製化系統櫃,可依據不同需求分隔收納。

The open hanging design combined with LED lights provides a clear view of all clothing items. Below it, there is a customized system cabinet that can be divided and stored according to different needs.



更多資訊

### #08

# 浴櫃

結合舒適、耐用和品質, 爲您的浴室注入無限的美感與實用性。

Combining comfort, durability, and quality, we infuse your bathroom with limitless beauty and practicality.



## 五金設備

#### 上櫃機能



緩衝昇降收納櫃



吊櫥防震扣

- \*安裝後請移除紅色墊片,確保功能可正常運行。 \*當地震震度大於4級,防震扣會自動上鎖,地震停止後,防震扣 會自動解除上鎖狀態。

#### 下櫃收納



Blum鋁抽滑軌



開放式盤籃

#### 下櫃收納





踢腳抽屜

親子踏板

#### 高身櫃收納





旋轉高身櫃

緩衝高昇櫃

#### 轉角收納







緩衝旋弧小怪物



緩衝全都露



蝴蝶轉盤

#### 櫃內收納



紅酒四邊拉籃



調味側拉籃



移動式收納盒



不鏽鋼刀叉盤

28