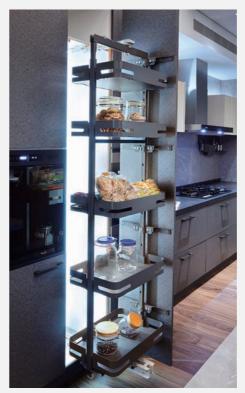

hetically pleasing storage solution, akin to a piece of art filled with history and stories, allowing you to experience the charm of Lancaster city in your daily life.





23

更多資訊



### #07

24

# 更衣室

開放式吊掛設計結合LED燈讓衣物一覽無遺, 下方搭配客製化系統櫃,可依據不同需求分隔收納。

The open hanging design combined with LED lights provides a clear view of all clothing items. Below it, there is a customized system cabinet that can be divided and stored according to different needs.



更多資訊

### #08

# 浴櫃

結合舒適、耐用和品質, 爲您的浴室注入無限的美感與實用性。

Combining comfort, durability, and quality, we infuse your bathroom with limitless beauty and practicality.



## 五金設備

#### 上櫃機能



緩衝昇降收納櫃



吊櫥防震扣

- \*安裝後請移除紅色墊片,確保功能可正常運行。 \*當地震震度大於4級,防震扣會自動上鎖,地震停止後,防震扣 會自動解除上鎖狀態。

#### 下櫃收納



Blum鋁抽滑軌



開放式盤籃

#### 下櫃收納





踢腳抽屜

親子踏板

#### 高身櫃收納





旋轉高身櫃

緩衝高昇櫃

#### 轉角收納







緩衝旋弧小怪物



緩衝全都露



蝴蝶轉盤

#### 櫃內收納



紅酒四邊拉籃



調味側拉籃



移動式收納盒



不鏽鋼刀叉盤

28