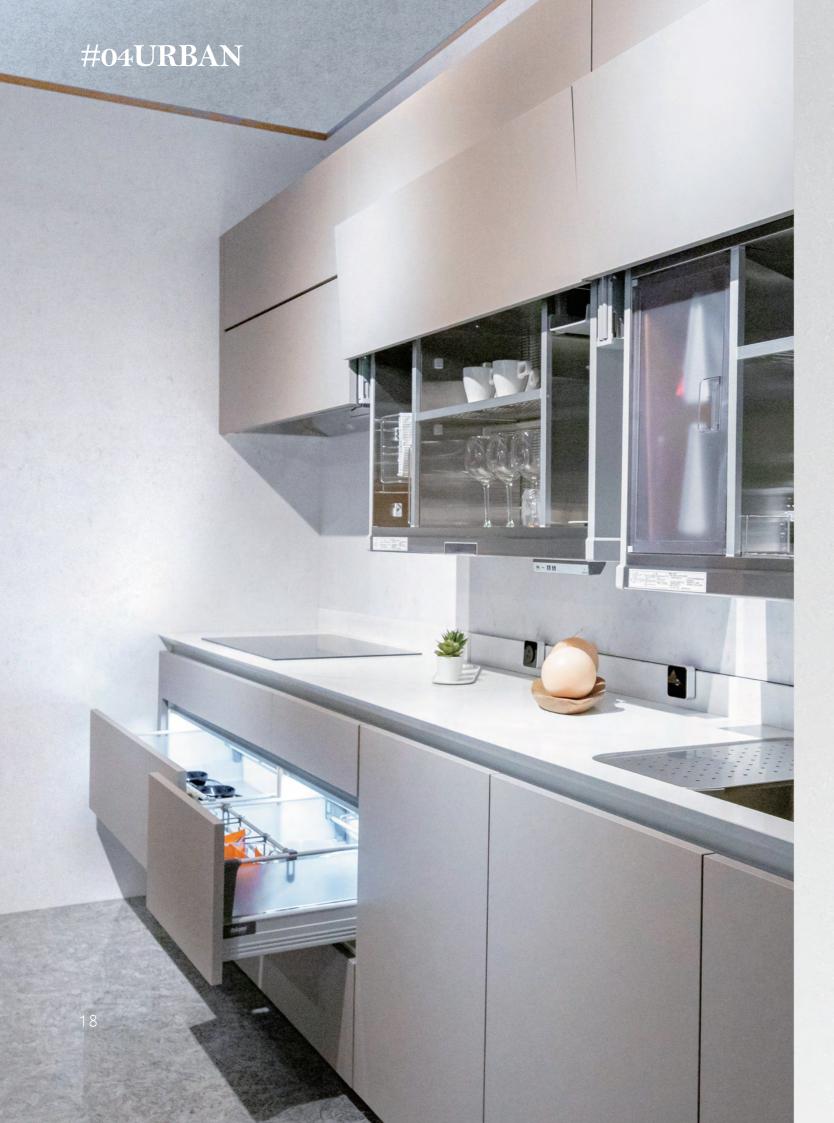

### #04 URBAN

質感現代生活·電動升降設備與自動照明系統

俐落線條與色彩讓人著迷,

「URBAN」讓家中成爲空間的核心焦點。 門板採用消光面板不易沾染指紋,內建照明 系統,點亮收納與工作空間;還有各式機能 商品,讓美感、機能與安全皆是最高水準。 The URBAN series embodies the original intention of rediscovering design, combining it with the craftsmanship that evokes pure emotions.

Its sleek lines and captivating colors make people fascinated, turning the home into the central focal point of the space. The doors are made of matte panels that are resistant to finger-print smudges. They also feature built-in lighting systems that illuminate storage and work areas. Furthermore, the series offers a wide range of functional products that prioritize the highest standards of aesthetics, functionality, and safety.