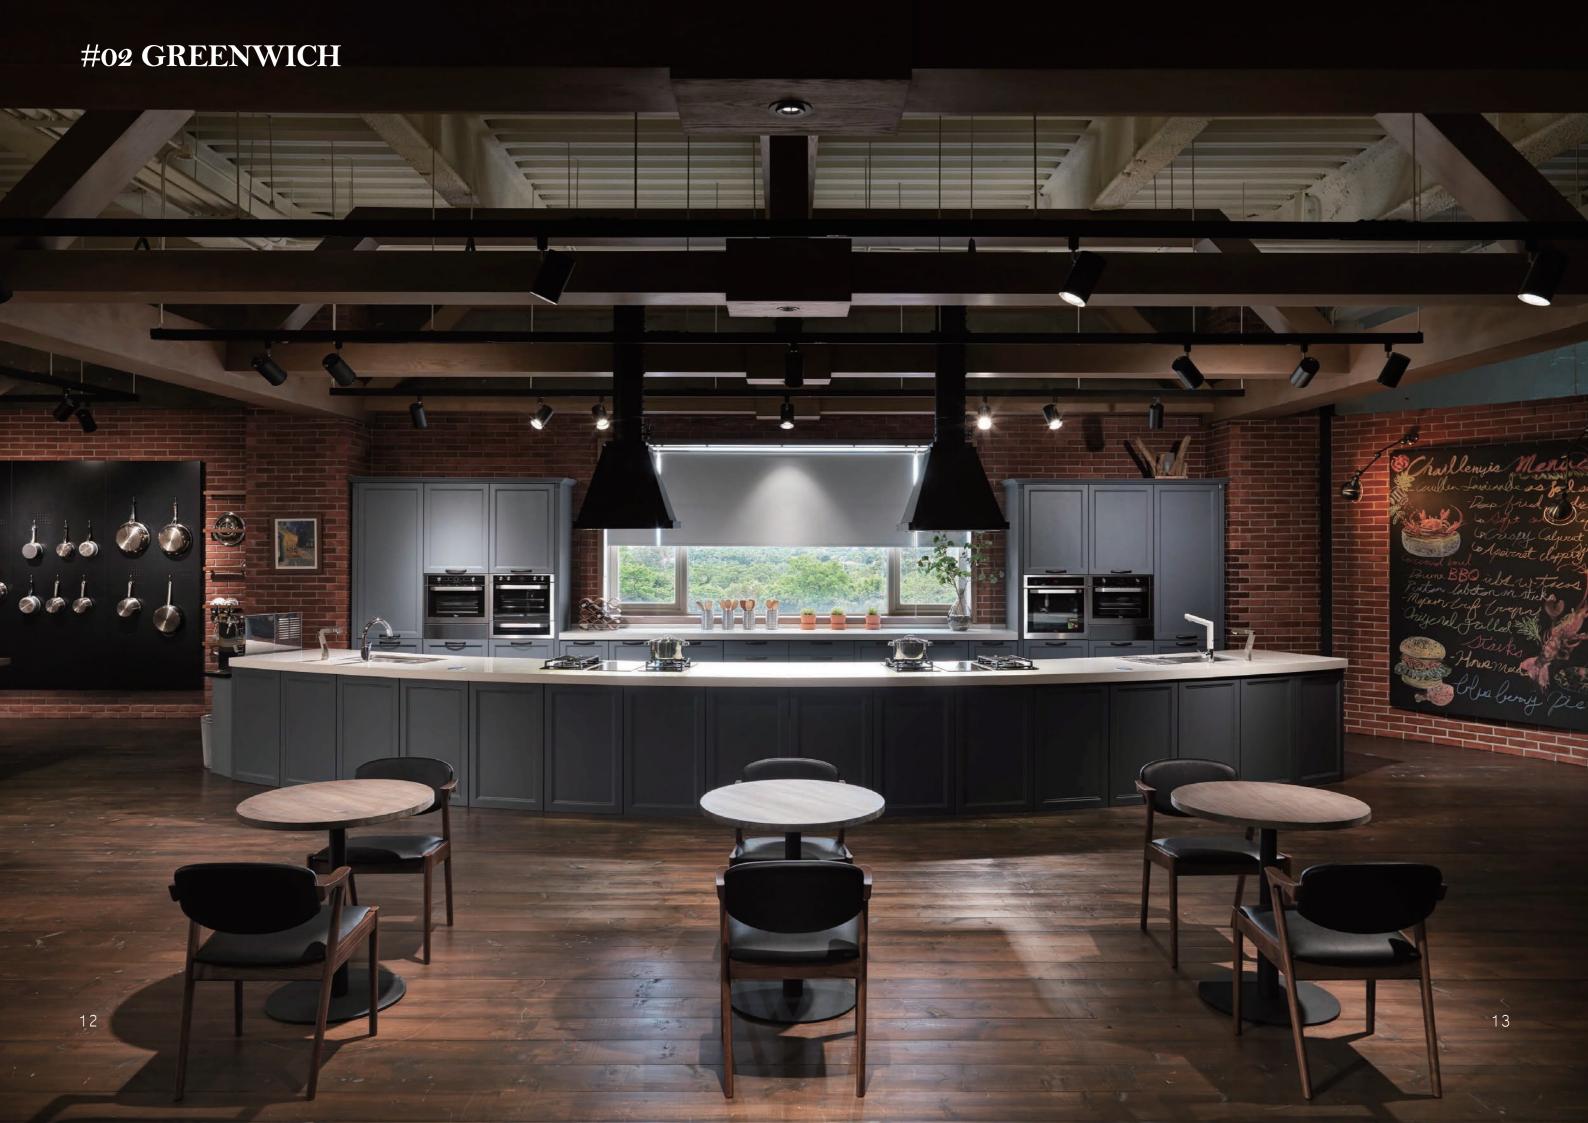

### #02 GREENWICH

深具魅力的微笑曲線, 塑造出典雅的英倫工業風格。

發想自泰晤士河經過格林威治時形成的美麗微笑曲線,而 這道曲線亦如同水波般,從廚具開始向階梯、向牆板擴出 一道道弧度。

牆上的大小鍋具和長桌上鮮艷繽紛的蔬果裝飾,黑色開放 式鐵架上的食材與調味料,像是一排排探頭探腦的觀衆, 光是穿梭在這個空間裡,就令人忍不住興起動手烹調的念 頭。

紅磚牆與黑色鐵件砌築出19世紀英倫介於傳統與革新之間的迷人氛圍,這種熱情氣氛與精心設計,正是我們想賦 予您廚房空間的最大魅力。

Charming and lovely smile can be seen while River Thames flows through the Greenwich, a symbolic and historical city in London. The original design concept of curve shaped "Greenwich Series" was coming from there.

Red brick wall brings out the atmosphere of Victorian era, a remarkable Industrial Revolution that lead the industry and life into a modernized new age.

Retro classical outlook figured with modern functional equipment and eco-friendly materials, from "Greenwich", you won't feel the conflict of age, but rather a cultural fusion, leading Kitchen life into a new style of enjoyment.