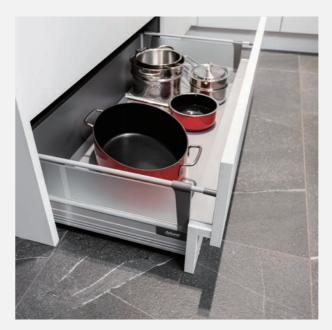

ngs you a practical and aesthetically pleasing storage solution, akin to a piece of art filled with history and stories, allowing you to experience the charm of Lancaster city in your daily life.





23

更多資訊



### #07

24

# 更衣室

開放式吊掛設計結合LED燈讓衣物一覽無遺, 下方搭配客製化系統櫃,可依據不同需求分隔收納。

The open hanging design combined with LED lights provides a clear view of all clothing items. Below it, there is a customized system cabinet that can be divided and stored according to different needs.



更多資訊

### #08

# 浴櫃

結合舒適、耐用和品質, 爲您的浴室注入無限的美感與實用性。

Combining comfort, durability, and quality, we infuse your bathroom with limitless beauty and practicality.



## 五金設備

#### 上櫃機能



緩衝昇降收納櫃



吊櫥防震扣

- \*安裝後請移除紅色墊片,確保功能可正常運行。 \*當地震震度大於4級,防震扣會自動上鎖,地震停止後,防震扣 會自動解除上鎖狀態。

#### 下櫃收納



Blum鋁抽滑軌



開放式盤籃

#### 下櫃收納





踢腳抽屜

親子踏板

#### 高身櫃收納





旋轉高身櫃

緩衝高昇櫃

#### 轉角收納







緩衝旋弧小怪物



緩衝全都露



蝴蝶轉盤

#### 櫃內收納



紅酒四邊拉籃



調味側拉籃



移動式收納盒



不鏽鋼刀叉盤

28