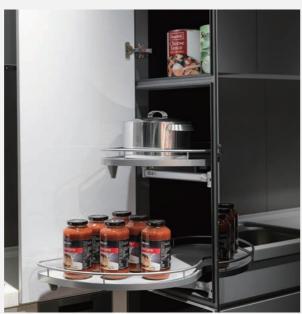

of art filled with history and stories, allowing you to experience the charm of Lancaster city in your daily life.





23

更多資訊



### #07

24

# 更衣室

開放式吊掛設計結合LED燈讓衣物一覽無遺, 下方搭配客製化系統櫃,可依據不同需求分隔收納。

The open hanging design combined with LED lights provides a clear view of all clothing items. Below it, there is a customized system cabinet that can be divided and stored according to different needs.



更多資訊

### #08

# 浴櫃

結合舒適、耐用和品質, 爲您的浴室注入無限的美感與實用性。

Combining comfort, durability, and quality, we infuse your bathroom with limitless beauty and practicality.



## 五金設備

#### 上櫃機能



緩衝昇降收納櫃



吊櫥防震扣

- \*安裝後請移除紅色墊片,確保功能可正常運行。 \*當地震震度大於4級,防震扣會自動上鎖,地震停止後,防震扣 會自動解除上鎖狀態。

#### 下櫃收納



Blum鋁抽滑軌



開放式盤籃

#### 下櫃收納





踢腳抽屜

親子踏板

#### 高身櫃收納





旋轉高身櫃

緩衝高昇櫃

#### 轉角收納







緩衝旋弧小怪物



緩衝全都露



蝴蝶轉盤

#### 櫃內收納



紅酒四邊拉籃



調味側拉籃



移動式收納盒



不鏽鋼刀叉盤

28