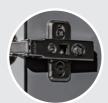

#### 3 Blum 鉸鍊

櫃門裝以三向可調整頂級BLUM自動鉸鏈。 門開啟角度可達95度,承重5kg以上。

We have the expertise in kitchen cabinets to assist you and through one-stop service, provide a complete

採用『Blum』緩衝鉸鍊、緩衝抽屜滑軌系列,抽屜滑軌開合10萬次 ,櫃門開關20萬次。

Austria's top hardware: soft-close hinge and soft-close drawer slide series, the drawer slides can open and close 100,000 times, and the cabinet doors can be opened and closed 200,000 times.