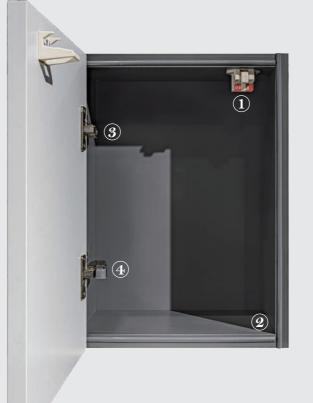

#### 1 吊櫥防震扣

日本原裝進口防震扣。地震時門板自動 上鎖,防止物品掉落,安全有保障。

#### 2 雙層防蟑條

櫃體配備日式雙層防蟑系統。 保持櫃內淸潔及器皿衛生。

#### 3 Blum 鉸鍊

櫃門裝以三向可調整頂級BLUM自動鉸鏈。 門開啟角度可達95度,承重5kg以上。

#### 4 Blumotion 緩衝背包 提供門片關閉時的緩衝靜音效果,即使 大力關門也不例外。緩衝效果持久。