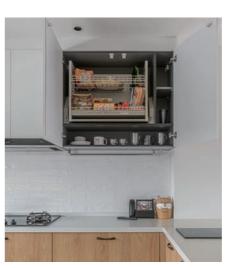

#### 上櫃機能

緩衝昇降收納櫃

吊櫥防震扣

- \*安裝後請移除紅色墊片,確保功能可正常運行。 \*當地震震度大於4級,防震扣會自動上鎖,地震停止後,防震扣 會自動解除上鎖狀態。