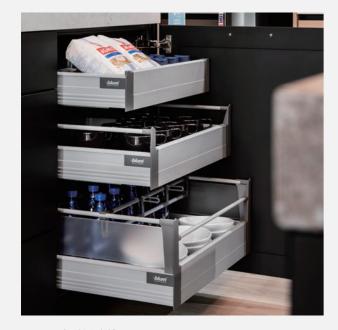

ing room, our system cabinet brings you a practical and aesthetically pleasing storage solution, akin to a piece of art filled with history and stories, allowing you to experience the charm of Lancaster city in your daily life.





23

更多資訊



### #07

24

# 更衣室

開放式吊掛設計結合LED燈讓衣物一覽無遺, 下方搭配客製化系統櫃,可依據不同需求分隔收納。

The open hanging design combined with LED lights provides a clear view of all clothing items. Below it, there is a customized system cabinet that can be divided and stored according to different needs.



更多資訊

### #08

# 浴櫃

結合舒適、耐用和品質, 爲您的浴室注入無限的美感與實用性。

Combining comfort, durability, and quality, we infuse your bathroom with limitless beauty and practicality.



## 五金設備

#### 上櫃機能



緩衝昇降收納櫃



吊櫥防震扣

- \*安裝後請移除紅色墊片,確保功能可正常運行。 \*當地震震度大於4級,防震扣會自動上鎖,地震停止後,防震扣 會自動解除上鎖狀態。

#### 下櫃收納



Blum鋁抽滑軌



開放式盤籃

#### 下櫃收納





踢腳抽屜

親子踏板

#### 高身櫃收納





旋轉高身櫃

緩衝高昇櫃

#### 轉角收納







緩衝旋弧小怪物



緩衝全都露



蝴蝶轉盤

#### 櫃內收納



紅酒四邊拉籃



調味側拉籃



移動式收納盒



不鏽鋼刀叉盤

28