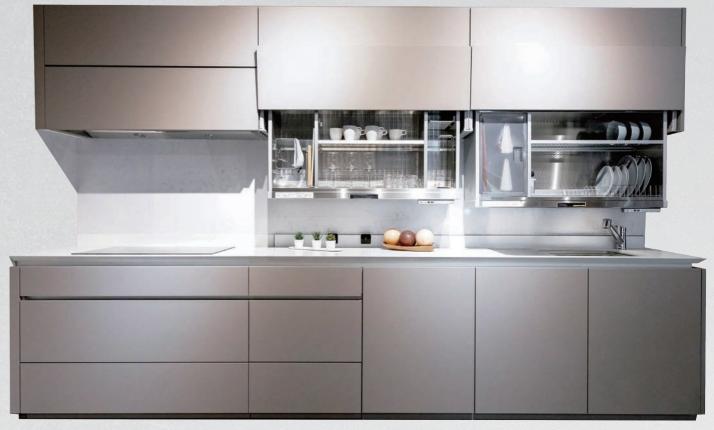

### #04 URBAN

質感現代生活·電動升降設備與自動照明系統

俐落線條與色彩讓人著迷,

「URBAN」讓家中成爲空間的核心焦點。 門板採用消光面板不易沾染指紋,內建照明 系統,點亮收納與工作空間;還有各式機能 商品,讓美感、機能與安全皆是最高水準。 The URBAN series embodies the original intention of rediscovering design, combining it with the craftsmanship that evokes pure emotions.

Its sleek lines and captivating colors make people fascinated, turning the home into the central focal point of the space. The doors are made of matte panels that are resistant to finger-print smudges. They also feature built-in lighting systems that illuminate storage and work areas. Furthermore, the series offers a wide range of functional products that prioritize the highest standards of aesthetics, functionality, and safety.