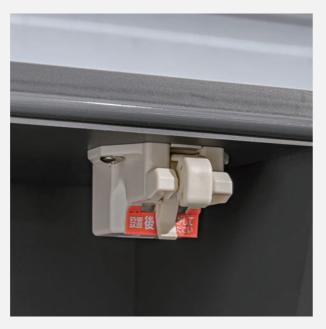

#### 1 吊櫥防震扣

日本原裝進口防震扣。地震時門板自動 上鎖,防止物品掉落,安全有保障。

#### 上櫃機能

緩衝昇降收納櫃

吊櫥防震扣

- \*安裝後請移除紅色墊片,確保功能可正常運行。 \*當地震震度大於4級,防震扣會自動上鎖,地震停止後,防震扣 會自動解除上鎖狀態。