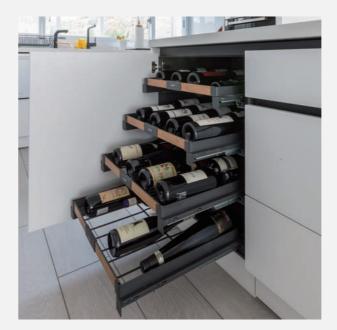

history and stories, allowing you to experience the charm of Lancaster city in your daily life.





23

更多資訊



### #07

24

# 更衣室

開放式吊掛設計結合LED燈讓衣物一覽無遺, 下方搭配客製化系統櫃,可依據不同需求分隔收納。

The open hanging design combined with LED lights provides a clear view of all clothing items. Below it, there is a customized system cabinet that can be divided and stored according to different needs.



更多資訊

### #08

# 浴櫃

結合舒適、耐用和品質, 爲您的浴室注入無限的美感與實用性。

Combining comfort, durability, and quality, we infuse your bathroom with limitless beauty and practicality.



## 五金設備

#### 上櫃機能



緩衝昇降收納櫃



吊櫥防震扣

- \*安裝後請移除紅色墊片,確保功能可正常運行。 \*當地震震度大於4級,防震扣會自動上鎖,地震停止後,防震扣 會自動解除上鎖狀態。

#### 下櫃收納



Blum鋁抽滑軌



開放式盤籃

#### 下櫃收納





踢腳抽屜

親子踏板

#### 高身櫃收納





旋轉高身櫃

緩衝高昇櫃

#### 轉角收納







緩衝旋弧小怪物



緩衝全都露



蝴蝶轉盤

#### 櫃內收納



紅酒四邊拉籃



調味側拉籃



移動式收納盒



不鏽鋼刀叉盤

28