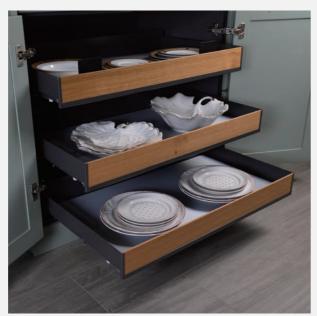

r system cabinet brings you a practical and aesthetically pleasing storage solution, akin to a piece of art filled with history and stories, allowing you to experience the charm of Lancaster city in your daily life.





23

更多資訊



### #07

24

# 更衣室

開放式吊掛設計結合LED燈讓衣物一覽無遺, 下方搭配客製化系統櫃,可依據不同需求分隔收納。

The open hanging design combined with LED lights provides a clear view of all clothing items. Below it, there is a customized system cabinet that can be divided and stored according to different needs.



更多資訊

### #08

# 浴櫃

結合舒適、耐用和品質, 爲您的浴室注入無限的美感與實用性。

Combining comfort, durability, and quality, we infuse your bathroom with limitless beauty and practicality.



## 五金設備

#### 上櫃機能



緩衝昇降收納櫃



吊櫥防震扣

- \*安裝後請移除紅色墊片,確保功能可正常運行。 \*當地震震度大於4級,防震扣會自動上鎖,地震停止後,防震扣 會自動解除上鎖狀態。

#### 下櫃收納



Blum鋁抽滑軌



開放式盤籃

#### 下櫃收納





踢腳抽屜

親子踏板

#### 高身櫃收納





旋轉高身櫃

緩衝高昇櫃

#### 轉角收納







緩衝旋弧小怪物



緩衝全都露



蝴蝶轉盤

#### 櫃內收納



紅酒四邊拉籃



調味側拉籃



移動式收納盒



不鏽鋼刀叉盤

28