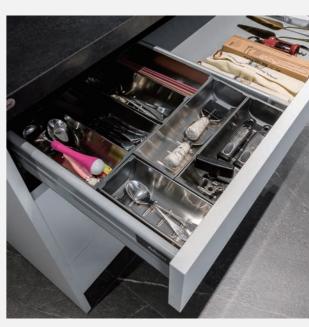

you to experience the charm of Lancaster city in your daily life.





23

更多資訊



### #07

24

# 更衣室

開放式吊掛設計結合LED燈讓衣物一覽無遺, 下方搭配客製化系統櫃,可依據不同需求分隔收納。

The open hanging design combined with LED lights provides a clear view of all clothing items. Below it, there is a customized system cabinet that can be divided and stored according to different needs.



更多資訊

### #08

# 浴櫃

結合舒適、耐用和品質, 爲您的浴室注入無限的美感與實用性。

Combining comfort, durability, and quality, we infuse your bathroom with limitless beauty and practicality.



## 五金設備

#### 上櫃機能



緩衝昇降收納櫃



吊櫥防震扣

- \*安裝後請移除紅色墊片,確保功能可正常運行。 \*當地震震度大於4級,防震扣會自動上鎖,地震停止後,防震扣 會自動解除上鎖狀態。

#### 下櫃收納



Blum鋁抽滑軌



開放式盤籃

#### 下櫃收納





踢腳抽屜

親子踏板

#### 高身櫃收納





旋轉高身櫃

緩衝高昇櫃

#### 轉角收納







緩衝旋弧小怪物



緩衝全都露



蝴蝶轉盤

#### 櫃內收納



紅酒四邊拉籃



調味側拉籃



移動式收納盒



不鏽鋼刀叉盤

28