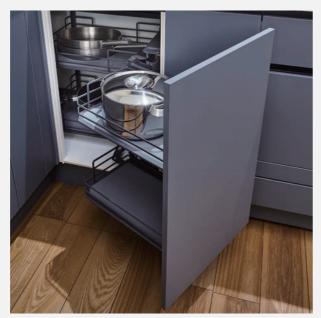

on, akin to a piece of art filled with history and stories, allowing you to experience the charm of Lancaster city in your daily life.





23

更多資訊



### #07

24

# 更衣室

開放式吊掛設計結合LED燈讓衣物一覽無遺, 下方搭配客製化系統櫃,可依據不同需求分隔收納。

The open hanging design combined with LED lights provides a clear view of all clothing items. Below it, there is a customized system cabinet that can be divided and stored according to different needs.



更多資訊

### #08

# 浴櫃

結合舒適、耐用和品質, 爲您的浴室注入無限的美感與實用性。

Combining comfort, durability, and quality, we infuse your bathroom with limitless beauty and practicality.



## 五金設備

#### 上櫃機能



緩衝昇降收納櫃



吊櫥防震扣

- \*安裝後請移除紅色墊片,確保功能可正常運行。 \*當地震震度大於4級,防震扣會自動上鎖,地震停止後,防震扣 會自動解除上鎖狀態。

#### 下櫃收納



Blum鋁抽滑軌



開放式盤籃

#### 下櫃收納





踢腳抽屜

親子踏板

#### 高身櫃收納





旋轉高身櫃

緩衝高昇櫃

#### 轉角收納







緩衝旋弧小怪物



緩衝全都露



蝴蝶轉盤

#### 櫃內收納



紅酒四邊拉籃



調味側拉籃



移動式收納盒



不鏽鋼刀叉盤

28