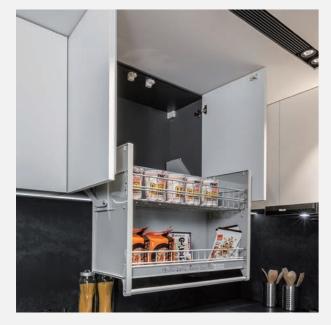

風格你,帶來了實用而美觀的收納空間,就像是充滿著歷史和故事的藝術品,讓你在日常生活中感受到蘭開斯特城的魅力。

Extending from the living space to the dressing room, our system cabinet brings you a practical and aesthetically pleasing storage solution, akin to a piece of art filled with history and stories, allowing you to experience the charm of Lancaster city in your daily life.





23

更多資訊



### #07

24

# 更衣室

開放式吊掛設計結合LED燈讓衣物一覽無遺, 下方搭配客製化系統櫃,可依據不同需求分隔收納。

The open hanging design combined with LED lights provides a clear view of all clothing items. Below it, there is a customized system cabinet that can be divided and stored according to different needs.



更多資訊

### #08

# 浴櫃

結合舒適、耐用和品質, 爲您的浴室注入無限的美感與實用性。

Combining comfort, durability, and quality, we infuse your bathroom with limitless beauty and practicality.



## 五金設備

#### 上櫃機能



緩衝昇降收納櫃



吊櫥防震扣

- \*安裝後請移除紅色墊片,確保功能可正常運行。 \*當地震震度大於4級,防震扣會自動上鎖,地震停止後,防震扣 會自動解除上鎖狀態。

#### 下櫃收納



Blum鋁抽滑軌



開放式盤籃

#### 下櫃收納





踢腳抽屜

親子踏板

#### 高身櫃收納





旋轉高身櫃

緩衝高昇櫃

#### 轉角收納







緩衝旋弧小怪物



緩衝全都露



蝴蝶轉盤

#### 櫃內收納



紅酒四邊拉籃



調味側拉籃



移動式收納盒



不鏽鋼刀叉盤

28