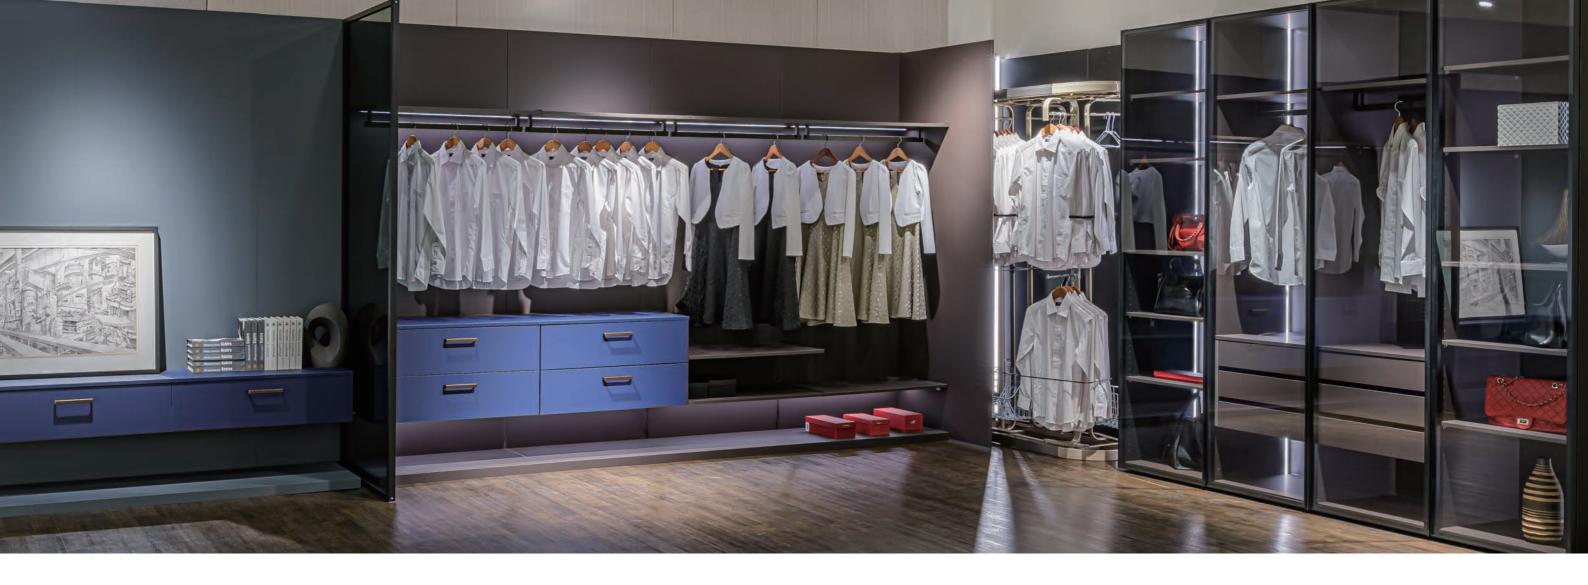

# 蘭開斯特 Lancaster

自由空間·開放式無間隔更衣室

從客廳空間延伸到更衣室,爲追求優雅的家居風格你,帶來了實用而美觀的收納空間,就像是充滿著歷史和故事的藝術品,讓你在日常生活中感受到蘭開斯特城的魅力。

Extending from the living space to the dressing room, our system cabinet brings you a practical and aesthetically pleasing storage solution, akin to a piece of art filled with history and stories, allowing you to experience the charm of Lancaster city in your daily life.

# 更衣室

開放式吊掛設計結合LED燈讓衣物一覽無遺, 下方搭配客製化系統櫃,可依據不同需求分隔收納。

The open hanging design combined with LED lights provides a clear view of all clothing items. Below it, there is a customized system cabinet that can be divided and stored according to different needs.