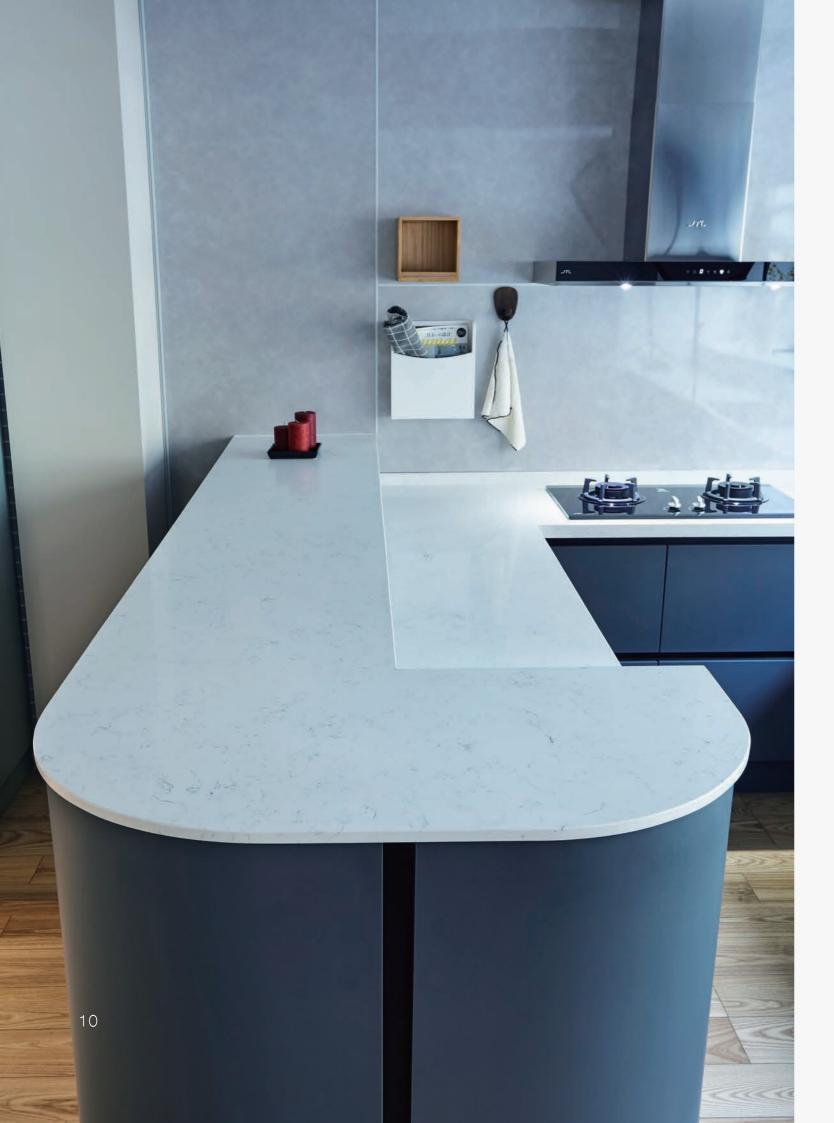

# #01 Navy

使用創新智慧材FENIX,獨特熱修復功能讓外觀恆久如新

Navy系列以適合各年齡層作爲出發點,寬敞的走道與窗檯煦光,爲家人一同創造情感間的聯繫。 櫥櫃門使用 FENIX 創新科技板材,觸摸質感溫潤,表面細微劃痕可使用熱修復恢復如新。

The Navy series takes into account various age groups as the starting point, with spacious aisles and windows that allow warm light to shine through, creating emotional connections among family members.

The cabinet panels are made of FENIX innovative technology, providing a warm and smooth touch sensation, while any minor surface scratches can be easily repaired using heat, restoring them to a like-new condition.